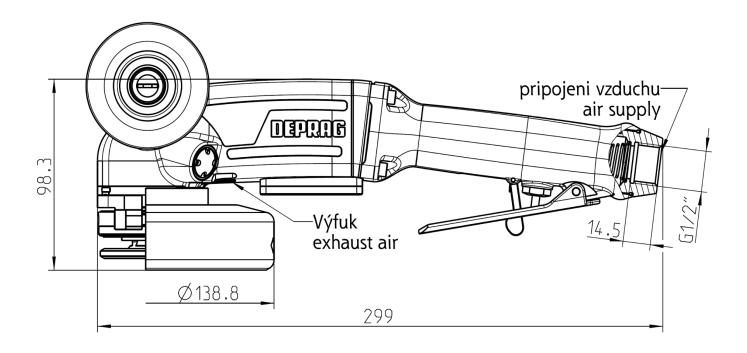

r consumption
- Hours worked (according to chronometer)
- · Comparison between individual tools
- Comparison between individual operatives

#### Economical contribution to tool use with DIQ technology:

- · Continuous tool status monitoring
- Tool breakdown prevention
- · Maintenance service interval monitoring
- · Recommendations to achieve optimum working results
- Comparison of effectiveness of individual employees
- Service interval monitoring incl. appropriate outlays
- Precise control of the tool run time = reduction in maintenance costs
- Complete access to air consumption for improved production planning

Note: Inbuilt and technical parameters of the above types are the same as the GAT 2.2/2.6kW series angle grinders.

# NEWS DEPRAG INDUSTRIAL



### **Dimensional drawing [mm]:**