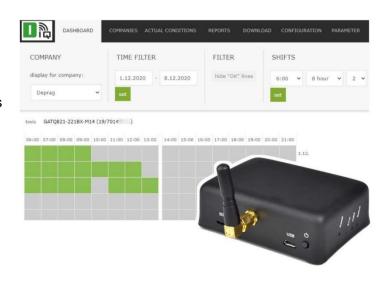

#### **DIQ Technology:**

The GATQ series grinders are equipped with DIQ technology which continuously monitors the current operating status of the grinder. During the process, the internal operational parameter values are recorded, analysed and saved. All saved data is wirelessly transferred using the special IQRF network via the gateway to the internet so that it can be stored in our cloud system.

The user is provided with an extremely intuitive, easy-to-operate application. With individual functionality and by means of a table, this enables the online supervision, evaluation and visualisation of the operating data of individual air tools for networked factories.

#### **Functionality:**

- Recording of DIQ tools in the given company
- · Layout of the company structure
- Tool allocation in the company structure (assigned to the relevant operative)
- Number of operating hours of the DIQ tool
- · Number of expenses and repairs
- Tool card
- Online access to documentation
- Recording of regular maintenance service intervals
- Current status (online, offline, breakdowns, service)
- Dashboard
- Grinding effectiveness
- Optimal grinding speed
- Grinding machine load (4 step evaluation)
- Average air consumption
- Total air consumption
- Hours worked (according to chronometer)
- · Comparison between individual tools
- Comparison between individual operatives